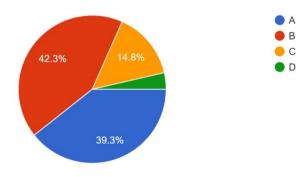

305 responses

2. The teacher possesses good knowledge of the subject and communicates effectively. <sup>305</sup> responses

3.The teacher promotes and uses ICT based teaching and learning 305 responses

4. The teacher encourages participation and discussion and gives tests, assignments etc. in the class.

305 responses

5.The entire syllabus has been covered in the class. 305 responses

6. The teacher is impartial in assessment through class tests and assignments. <sup>305</sup> responses

7. The examination and the evaluation system of the University is very good. <sup>305</sup> responses