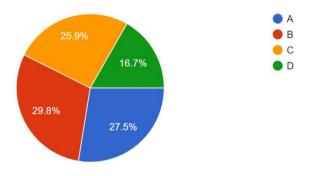

## Student's feedback Analysis (2023-24)

- A :- Strongly Agree
- B :- Agree
- C :- Neutral
- D :- Disagree

1. The curriculum prescribed by the University is helpful in increasing academic competency and other skills.

305 responses

2. The teacher possesses good knowledge of the subject and communicates effectively. <sup>305</sup> responses

3.The teacher promotes and uses ICT based teaching and learning 305 responses

4. The teacher encourages participation and discussion and gives tests, assignments etc. in the class.