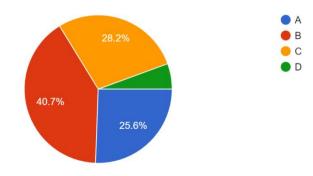

305 responses

2. The teacher possesses good knowledge of the subject and communicates effectively. <sup>305</sup> responses

3.The teacher promotes and uses ICT based teaching and learning 305 responses

4. The teacher encourages participation and discussion and gives tests, assignments etc. in the class.