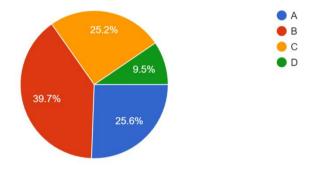

305 responses

2. The teacher possesses good knowledge of the subject and communicates effectively. <sup>305</sup> responses

3.The teacher promotes and uses ICT based teaching and learning 305 responses

4. The teacher encourages participation and discussion and gives tests, assignments etc. in the class.