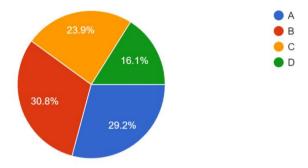

305 responses

5.The entire syllabus has been covered in the class. 305 responses

6. The teacher is impartial in assessment through class tests and assignments. <sup>305</sup> responses

7. The examination and the evaluation system of the University is very good. <sup>305</sup> responses

8. The services provided by college Library is adequate. 305 responses

9. Sufficient books of your subject are available in the library. 305 responses

10. Library staff are Co-operative and helpful. 305 responses