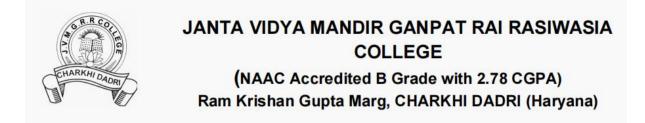

## Student's feedback Analysis (2023-24)

- A :- Strongly Agree
- B :- Agree
- C :- Neutral
- D :- Disagree

1. The curriculum prescribed by the University is helpful in increasing academic competency and other skills.

305 responses

2. The teacher possesses good knowledge of the subject and communicates effectively. <sup>305</sup> responses

3.The teacher promotes and uses ICT based teaching and learning 305 responses

4. The teacher encourages participation and discussion and gives tests, assignments etc. in the class.