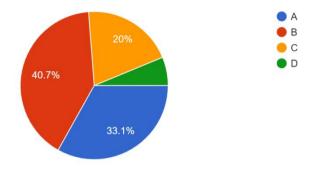

305 responses

2. The teacher possesses good knowledge of the subject and communicates effectively. <sup>305</sup> responses

3.The teacher promotes and uses ICT based teaching and learning 305 responses

4. The teacher encourages participation and discussion and gives tests, assignments etc. in the class.