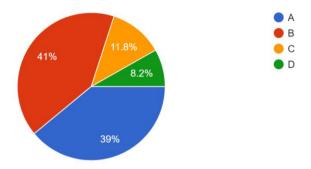

305 responses

5.The entire syllabus has been covered in the class. 305 responses

6. The teacher is impartial in assessment through class tests and assignments. <sup>305</sup> responses

7. The examination and the evaluation system of the University is very good. <sup>305</sup> responses