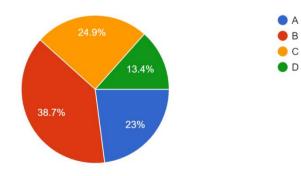

## Student's feedback Analysis (2023-24)

- A :- Strongly Agree
- B :- Agree
- C :- Neutral
- D :- Disagree

1. The curriculum prescribed by the University is helpful in increasing academic competency and other skills.

305 responses

2. The teacher possesses good knowledge of the subject and communicates effectively. <sup>305</sup> responses

3.The teacher promotes and uses ICT based teaching and learning 305 responses

4. The teacher encourages participation and discussion and gives tests, assignments etc. in the class.