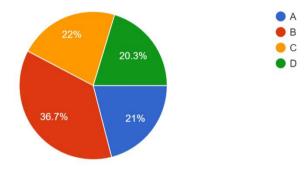

305 responses

2. The teacher possesses good knowledge of the subject and communicates effectively. <sup>305</sup> responses

3.The teacher promotes and uses ICT based teaching and learning 305 responses

4. The teacher encourages participation and discussion and gives tests, assignments etc. in the class.

305 responses

5.The entire syllabus has been covered in the class. 305 responses

6. The teacher is impartial in assessment through class tests and assignments. <sup>305</sup> responses

7. The examination and the evaluation system of the University is very good. <sup>305</sup> responses