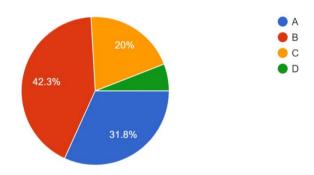

305 responses

2. The teacher possesses good knowledge of the subject and communicates effectively. <sup>305</sup> responses

3.The teacher promotes and uses ICT based teaching and learning 305 responses

4. The teacher encourages participation and discussion and gives tests, assignments etc. in the class.

305 responses

5.The entire syllabus has been covered in the class. 305 responses

6. The teacher is impartial in assessment through class tests and assignments. <sup>305</sup> responses

7. The examination and the evaluation system of the University is very good. <sup>305</sup> responses