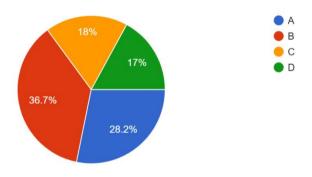

305 responses

2. The teacher possesses good knowledge of the subject and communicates effectively. <sup>305</sup> responses

3.The teacher promotes and uses ICT based teaching and learning 305 responses

4. The teacher encourages participation and discussion and gives tests, assignments etc. in the class.