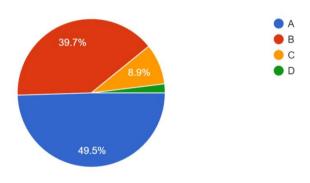

## Student's feedback Analysis (2023-24)

- A :- Strongly Agree
- B :- Agree
- C :- Neutral
- D :- Disagree

1. The curriculum prescribed by the University is helpful in increasing academic competency and other skills.

305 responses

2. The teacher possesses good knowledge of the subject and communicates effectively. <sup>305</sup> responses

3.The teacher promotes and uses ICT based teaching and learning 305 responses

4. The teacher encourages participation and discussion and gives tests, assignments etc. in the class.