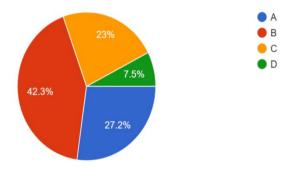

## Student's feedback Analysis (2023-24)

- A :- Strongly Agree
- B :- Agree
- C :- Neutral
- D :- Disagree

1. The curriculum prescribed by the University is helpful in increasing academic competency and other skills.

305 responses

2. The teacher possesses good knowledge of the subject and communicates effectively. <sup>305</sup> responses

3.The teacher promotes and uses ICT based teaching and learning 305 responses

4. The teacher encourages participation and discussion and gives tests, assignments etc. in the class.