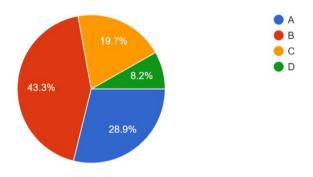

305 responses

5.The entire syllabus has been covered in the class. 305 responses

6. The teacher is impartial in assessment through class tests and assignments. <sup>305</sup> responses

7. The examination and the evaluation system of the University is very good. <sup>305</sup> responses