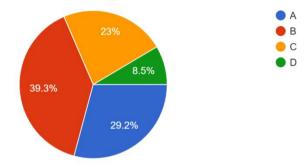

305 responses

2. The teacher possesses good knowledge of the subject and communicates effectively. <sup>305</sup> responses

3.The teacher promotes and uses ICT based teaching and learning 305 responses

4. The teacher encourages participation and discussion and gives tests, assignments etc. in the class.

305 responses

5.The entire syllabus has been covered in the class. 305 responses

6. The teacher is impartial in assessment through class tests and assignments. <sup>305</sup> responses

7. The examination and the evaluation system of the University is very good. <sup>305</sup> responses