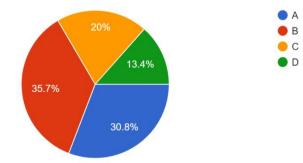

305 responses

2. The teacher possesses good knowledge of the subject and communicates effectively. <sup>305</sup> responses

3.The teacher promotes and uses ICT based teaching and learning 305 responses

4. The teacher encourages participation and discussion and gives tests, assignments etc. in the class.

305 responses

5.The entire syllabus has been covered in the class. 305 responses

6. The teacher is impartial in assessment through class tests and assignments. <sup>305</sup> responses

7. The examination and the evaluation system of the University is very good. <sup>305</sup> responses