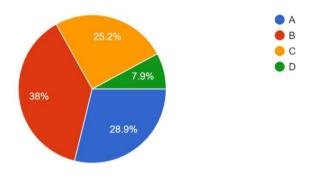

305 responses

5.The entire syllabus has been covered in the class. 305 responses

6. The teacher is impartial in assessment through class tests and assignments. <sup>305</sup> responses

7. The examination and the evaluation system of the University is very good. <sup>305</sup> responses

8. The services provided by college Library is adequate. 305 responses

9. Sufficient books of your subject are available in the library. 305 responses

10. Library staff are Co-operative and helpful. 305 responses