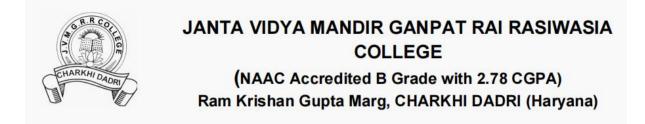

## Student's feedback Analysis (2023-24)

- A :- Strongly Agree
- B :- Agree
- C :- Neutral
- D :- Disagree

1. The curriculum prescribed by the University is helpful in increasing academic competency and other skills.

305 responses

2. The teacher possesses good knowledge of the subject and communicates effectively. <sup>305</sup> responses

3.The teacher promotes and uses ICT based teaching and learning 305 responses

4. The teacher encourages participation and discussion and gives tests, assignments etc. in the class.